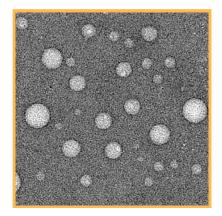

## CELLg8<sup>®</sup> Liposomes Are Proven Through Science

TEM image of powder showing an intact liposome with its nutrient payload.

SEM image of liquid showing the shape of the liposomes.

TEM image shows Liposomes are at optimal size