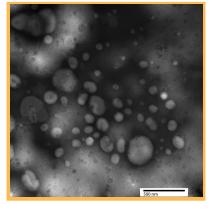

## CELLg8<sup>®</sup> Liposomes Are Proven Through Science

TEM image of powder showing an intact liposome with its nutrient payload.

SEM image of liquid showing the shape of the liposomes.

TEM image shows Liposomes are at optimal size